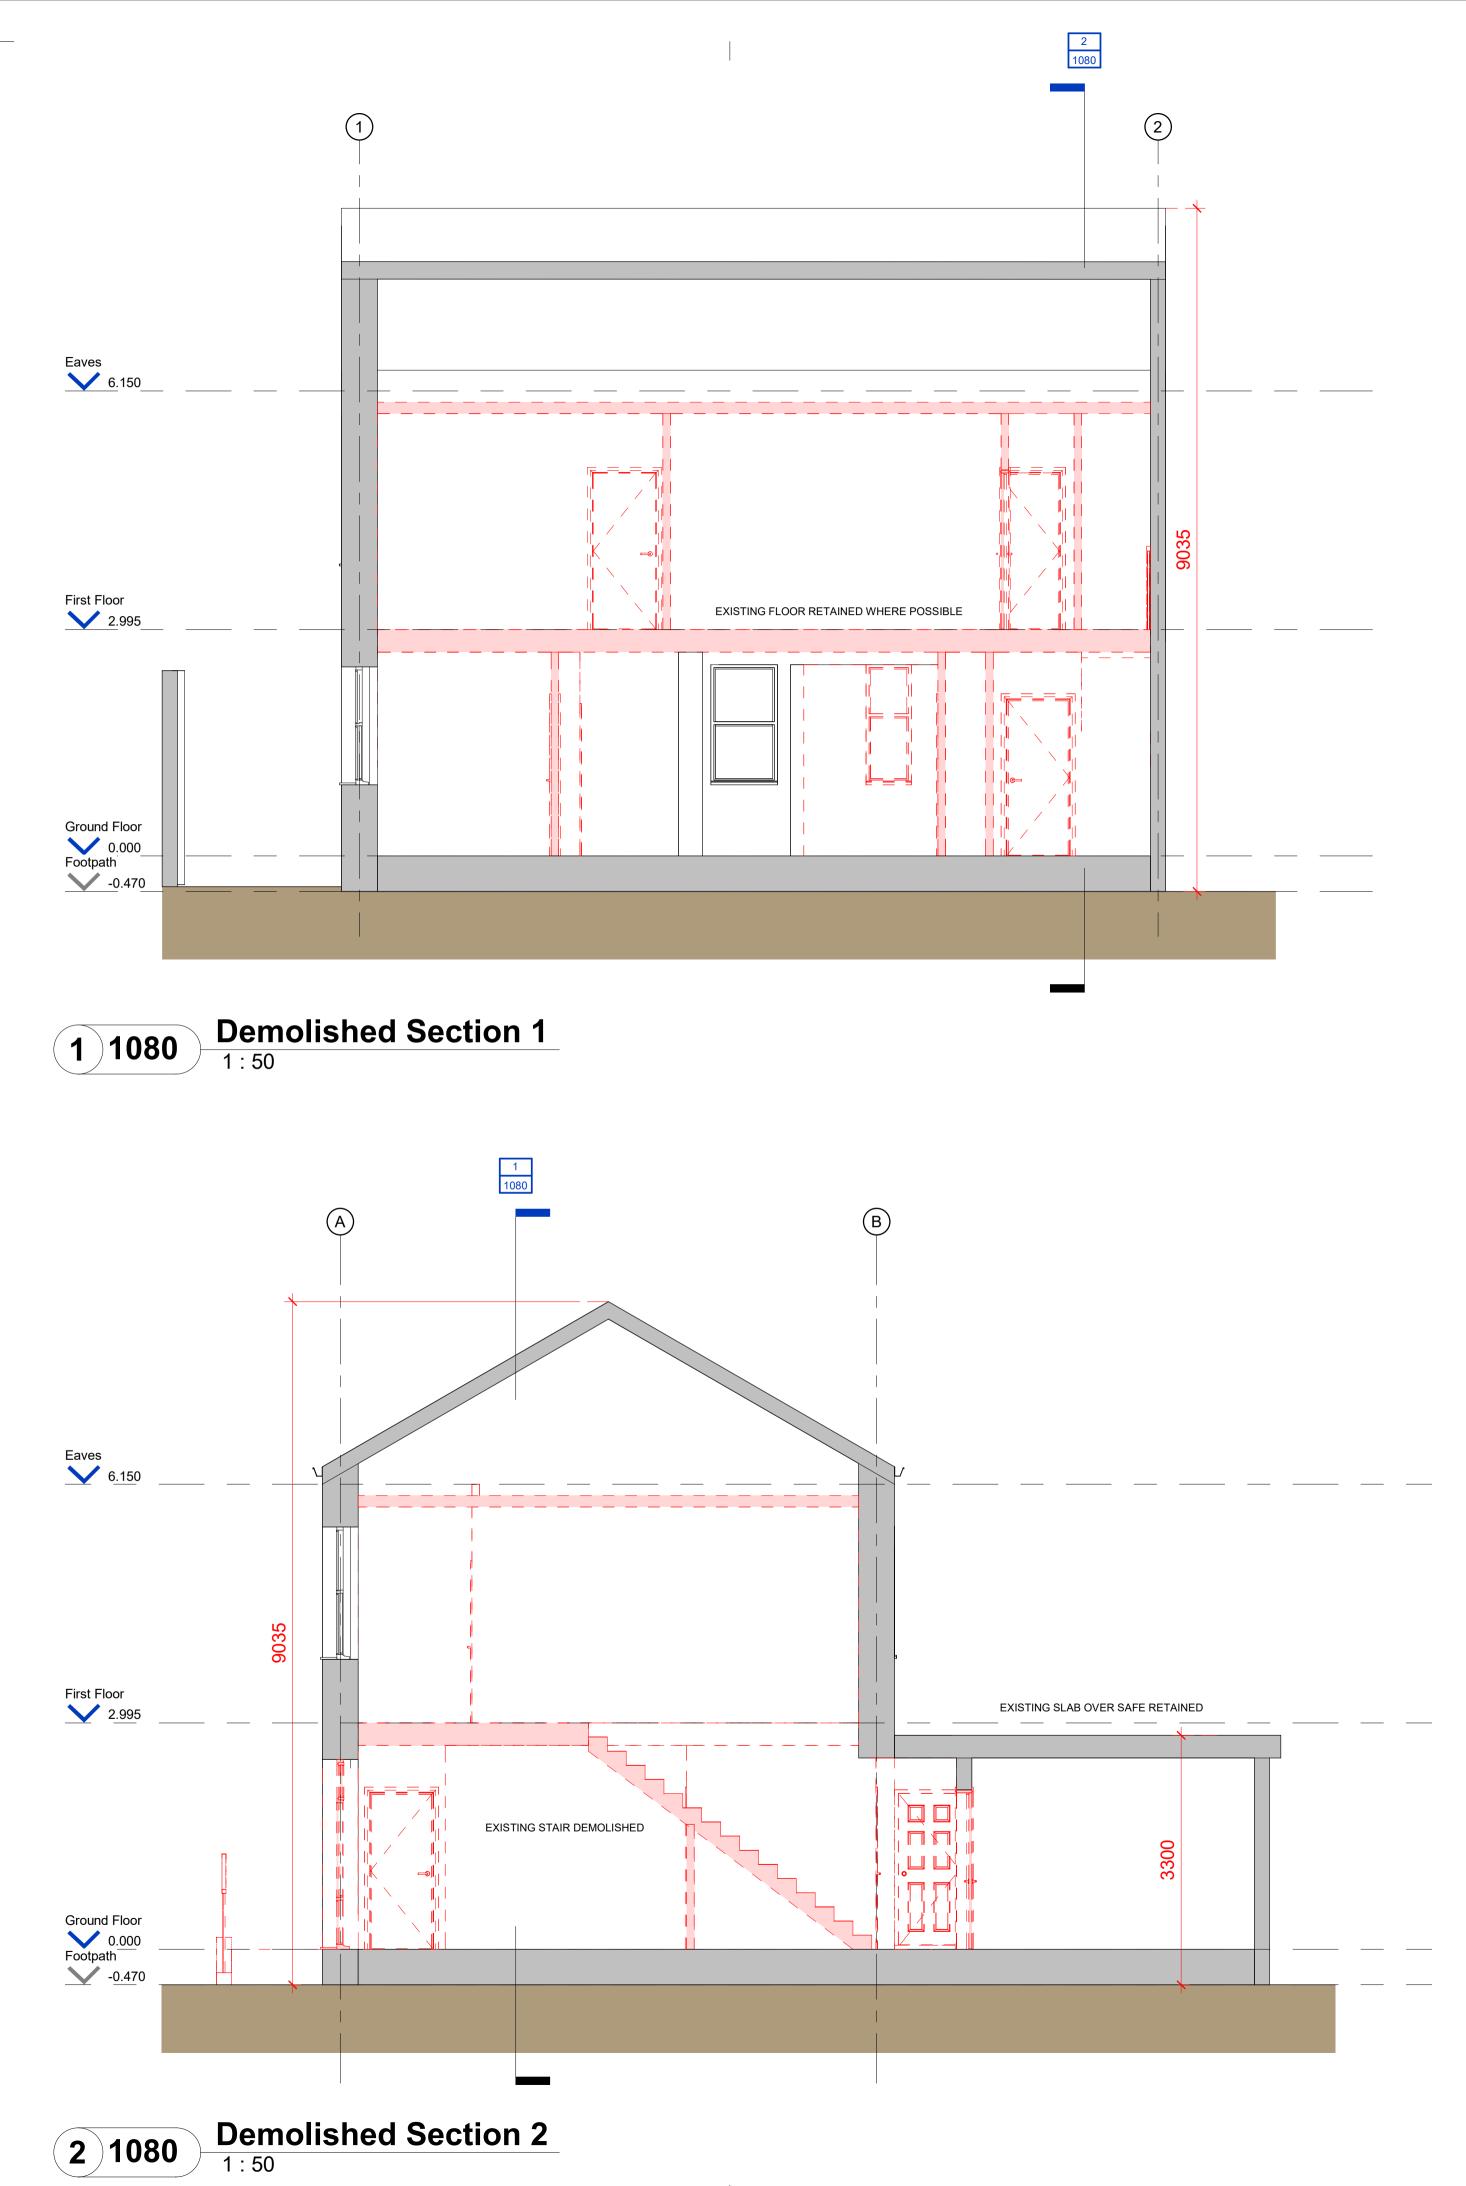

TERMINUS MILLS CLONSKEAGH ROAD D06 XD37 IRELAND T: +353 1 2188500 MAIL@KAVANAGHTUITE.IE

| FILE NAME             |                              |          |         |  |  |  |
|-----------------------|------------------------------|----------|---------|--|--|--|
| wco                   | CARN-KTA->                   | (X-XX-DR | -A-1080 |  |  |  |
| <sup>–</sup> PROJECT: | CARNEW REMOTE<br>WORKING HUB |          |         |  |  |  |
| PROJECT N             | J2167                        | STATUS:  |         |  |  |  |
| - TITLE:              | Sections - Demolition        |          |         |  |  |  |
| SCALE:                | 1 : 50                       |          |         |  |  |  |
| DWG NO.               | 1080                         | REV.     | P2      |  |  |  |